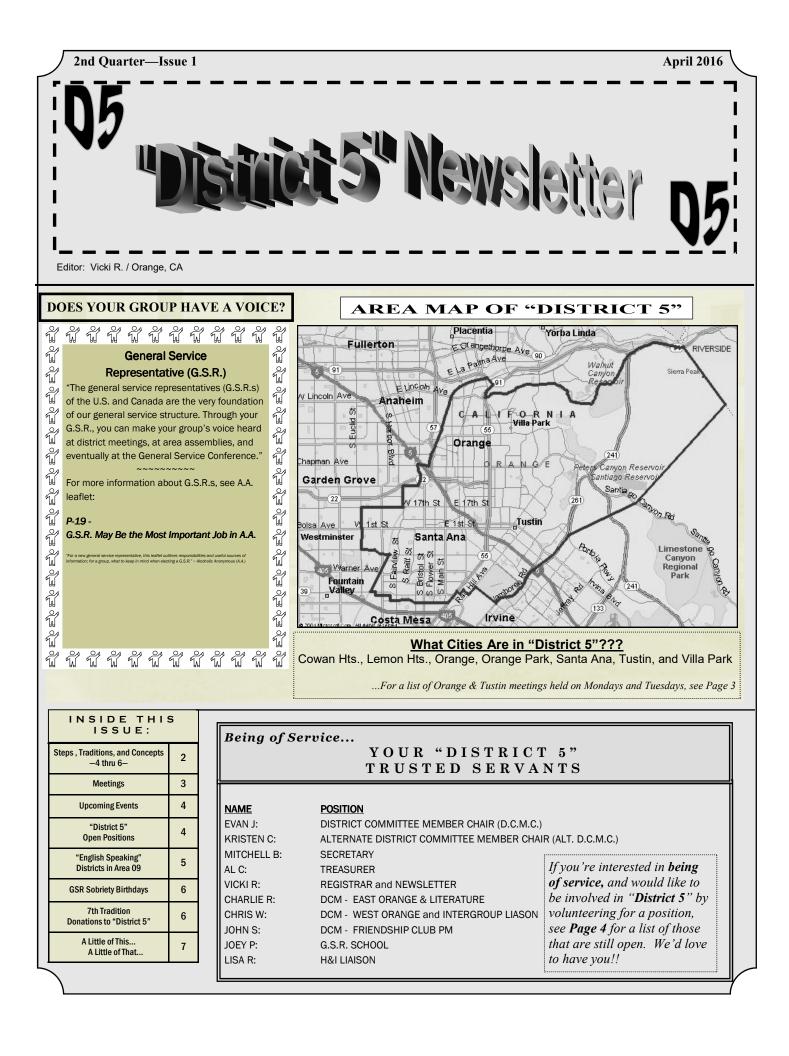

### "ENGLISH SPEAKING" DISTRICTS IN MID-SOUTHERN CALIFORNIA AREA 09 (MSCA)

| District      | MID-SOUTHERN CALIFOR<br>Cities                                                                                                                                                                                                                                                                   | District | Cities                                                                                                                                                                                                                                                                                       |
|---------------|--------------------------------------------------------------------------------------------------------------------------------------------------------------------------------------------------------------------------------------------------------------------------------------------------|----------|----------------------------------------------------------------------------------------------------------------------------------------------------------------------------------------------------------------------------------------------------------------------------------------------|
| 1             | Gardena, Hermosa Beach, Lawndale, Manhattan Beach, Palos<br>Verdes Estates Rancho, Palos Verdes, Redondo Beach, Rolling<br>Hills, Rolling Hills Estates, and Torrance                                                                                                                            | 10       | Anaheim (W. of 55 / S. of 91), Buena Park, Cypress,<br>Fullerton, and La Palma                                                                                                                                                                                                               |
| 2             | Artesia, Bellflower, Cerritos, Compton (S. of Rosecrans), Hawai-<br>ian Gardens, Lakewood (N. of Carson), Long Beach (N. of Car-<br>son), Norwalk (S. of Rosecrans), and Paramount                                                                                                               | 11       | Big Bear City, Big Bear Lake, Bloomington, Blue Jay,<br>Colton, Crestline, Crestpark, Devore, Fawnskin,<br>Fontana, Forest Falls, Grand Terrace, Highland, Lake<br>Arrowhead, Loma Linda, Muscoy, Rialto, Running<br>Springs, and San Bernardino                                             |
| 3             | Carson, Dominquez, Harbor City, Lomita, San Pedro, and Wil-<br>mington                                                                                                                                                                                                                           | 12       | Aliso Viejo, Capistrano Beach, Coto de Caza, Dana<br>Point, Ladera Ranch, Laguna Beach, Laguna Hills, La-<br>guna Niguel, Laguna Woods, Lake Forest, Mission<br>Viejo, Modjeska Canyon, Rancho Santa Margarita, Sar<br>Clemente, San Juan Capistrano, Silverado Canyon, an<br>Trabuco Canyon |
| 4             | Avalon, Belmont Shore, Bixby Knolls, Lakewood (S. of Carson),<br>Long Beach (S. of Carson), Los Alamitos, Los Altos, Naples,<br>Naval Station Long Beach, Rose Park, Rossmoor, and Signal Hill                                                                                                   | 14       | Aguanga, Anza, Banning, Beaumont, Cabazon, Heme<br>Homeland, Idyllwild, Juniper Flats, Romoland, San<br>Jacinto, and Winchester                                                                                                                                                              |
| 5             | Cowan Heights, Lemon Heights, Orange, Orange Park<br>Acres, Santa Ana, Tustin, and Villa Park                                                                                                                                                                                                    | 15       | Anaheim (E. of 55 / N. of 91), Anaheim Hills, Brea, La<br>Habra, Placentia, and Yorba Linda                                                                                                                                                                                                  |
| 6             | Balboa, Corona Del Mar, Fountain Valley, Orange Park Acres,<br>Santa Ana, Seal Beach, and Sunset Beaches                                                                                                                                                                                         | 17       | Canyon Lake, Lake Elsinore, Lakeland Village, Menifee<br>Murrieta, Perris, Rancho California, Sun City, Temecul<br>and Wildomar                                                                                                                                                              |
| 7             | Garden Grove, Midway City, Stanton, and Westminster                                                                                                                                                                                                                                              | 18       | Costa Mesa and Irvine                                                                                                                                                                                                                                                                        |
| 8             | Calimesa, Cherry Valley, Corona, El Cerrito, Mentone, Mira<br>Loma, Moreno Valley, Norco, Oak Glen, Pedley, Redlands, Riv-<br>erside, Rubidoux, Woodcrest, and Yucaipa                                                                                                                           | 19       | Adelanto, Apple Valley, Barstow, Dagget, Helendale,<br>Hesperia, Hinkley, Lenwood, Lucern, Newberry<br>Springs, Oro Grande, Phelan, Trona, Victorville, and<br>Yermo                                                                                                                         |
| 9             | Bermuda Dunes, Blythe, Cathedral City, Coachella, Desert Cen-<br>ter, Desert Hot Springs, Eagle Mountain, Indian Wells, Indio,<br>Indio Hills, La Quinta, Mecca, North Palm Springs, Palm Desert,<br>Palm Springs, Rancho Mirage, Ripley, Sky Valley, Thermal,<br>Thousand Palms, and Whitewater | 30       | Joshua Tree, Landers, Morongo Valley, Twentynine<br>Palms, Wonder Valley, Yucca Valley                                                                                                                                                                                                       |
| <u>م</u><br>م | Hispanic<br>22<br>Protection<br>21<br>11<br>30<br>19<br>19<br>19<br>19<br>19<br>19<br>19<br>19<br>19<br>19<br>19<br>19<br>19                                                                                                                                                                     | CT 5"    |                                                                                                                                                                                                                                                                                              |